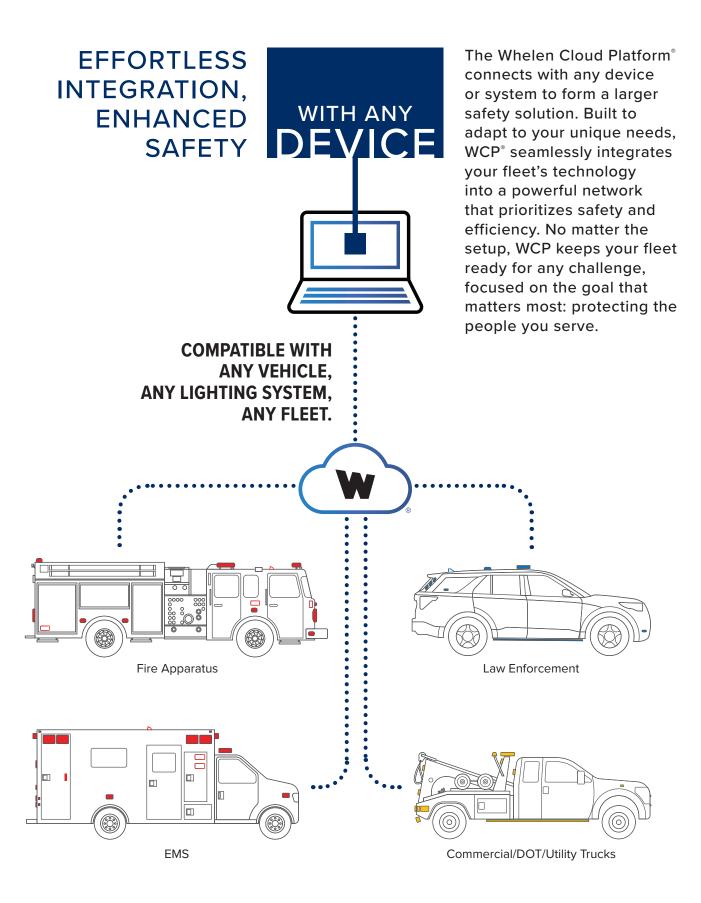

# Setting the Standard in Emergency Scene Safety

Elevate your emergency response with the Whelen Cloud Platform – a state-of-the-art, cloud-based solution that brings total control to your fleet and safety to every scene. Designed for first responders and fleet managers, WCP® provides real-time connectivity across vehicles and agencies, ensuring a unified response when every second matters.

With WCP, experience full oversight and control of your fleet in real time.

From instant digital alerts to geofence-controlled technology and traffic preemption, our safety features are designed to mitigate risks for first responders and other motorists while reducing response times.

Remotely update vehicle settings, track precise vehicle locations, and manage firmware updates with ease using secure data access from any device, anytime, anywhere.

With the Whelen Cloud Platform, you're equipped with the ultimate fleet management solution, enabling seamless coordination and advanced automation so you can respond with precision and confidence in any situation.