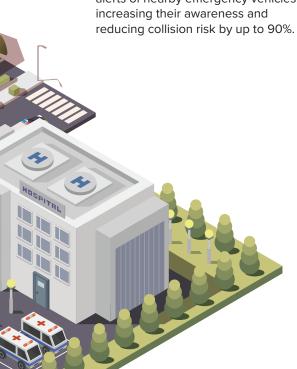

Responder-to-Responder (R2R) Alerts revolutionize emergency response safety by enabling real-time communication between vehicles in active response mode. When multiple responders are en route to a scene, R2R Alerts automatically detect and notify them as they approach the same intersections, significantly reducing the risk of collisions. This proactive safety measure enhances situational awareness for all emergency personnel, ensuring every first responder arrives safely. R2R Alerts operate seamlessly in the background, requiring no manual activation, allowing responders to focus on their mission without distraction. By prioritizing collaboration and coordination, this technology not only saves time but also protects lives in high-stakes situations.

Additionally, WCP® integrates with HAAS Alert's Safety Cloud® to provide Digital Alerts, which extend safety measures to the broader public. Digital Alerts warn motorists up to 30 seconds in advance of approaching or stopped emergency vehicles, enhancing driver awareness and reducing collision risk by up to 90%. These alerts are delivered via navigation apps and in-vehicle infotainment systems and can be activated or deactivated as needed.