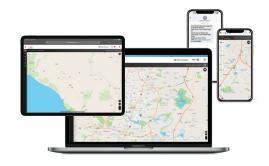

### LIVE MAP

Gain real-time insights with the Whelen Cloud Platform® Live Map, giving you precise vehicle locations for faster responses and heightened situational awareness.

# MANAGEMENT AT YOUR FINGERTIPS

With the Whelen Cloud Platform, you're always in control. Access and manage your fleet and registries seamlessly from your computer, smartphone, or tablet for real-time oversight and flexibility on the go. Stay connected and responsive, no matter where you are.