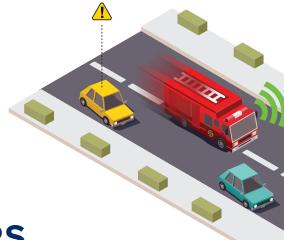

# **ENHANCING INTERSECTION**

# SAFETY TRAFFIC PREEMPTION

Through partnerships with leaders in traffic management technology, our traffic preemption solutions empower first responders with the ability to request green lights at intersections. This capability reduces response times, improves intersection safety, and clears the way for emergency vehicles. Preemption requests ensure that first responders navigate traffic more safely and efficiently, helping protect both motorists and emergency personnel on the road.

Traffic preemption technology grants first responders the power to request green lights, enhancing intersection safety and response times.