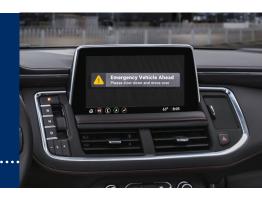

Additionally, WCP® integrates with HAAS Alert's Safety Cloud® to provide Digital Alerts, which extend safety measures to the broader public. Digital Alerts warn motorists up to 30 seconds in advance of approaching or stopped emergency vehicles, enhancing driver awareness and reducing collision risk by up to 90%. These alerts are delivered via navigation apps and in-vehicle infotainment systems and can be activated or deactivated as needed.

### **DIGITAL ALERTS**

Provide motorists with real-time alerts of nearby emergency vehicles,