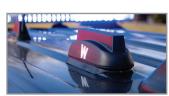

### THE VEHICLE SAFETY GATEWAY®

Compact yet powerful, the Vehicle Safety Gateway (VSG) connects your fleet to the Whelen Cloud Platform with seamless, over-the-air communication. Equipped with its own SIM card and a discreet, low-profile antenna, the VSG enables real-time updates and remote management of your Core® and WeCanX® devices. For qualifying users, Verizon Frontline support adds another layer of connectivity and reliability, ensuring your fleet stays mission-ready.

Vehicle Safety Gateway®

Exterior Antenna

Interior Antenna

### ANTENNA SPECS

- Aerodynamic design (exterior)
- · Low-loss, high-quality cables from the antenna to the VSG provide a strong signal
- IP67 rated (exterior)
- Exterior antenna: 7.08" L x 2.76" W x 2.41" D
- Interior antenna: 7.01" L x 2.36" W x 0.75" D