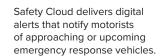

Additionally, WCP® integrates with HAAS Alert's Safety Cloud® to provide Digital Alerts, which extend safety measures to the broader public. Digital Alerts warn motorists up to 30 seconds in advance of approaching or stopped emergency vehicles, enhancing driver awareness and reducing collision risk by up to 90%. These alerts are delivered via navigation apps and in-vehicle infotainment systems and can be activated or deactivated as needed.