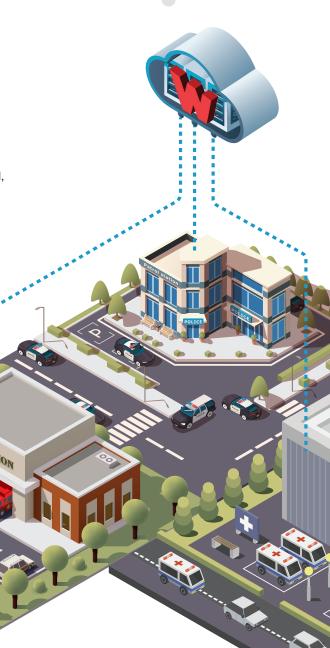

# THE WHELEN CLOUD PLATFORM®

# Setting the Standard in Emergency Scene Safety

Elevate your emergency response with the Whelen Cloud Platform – a state-of-the-art, cloud-based solution that brings total control to your fleet and safety to every scene. Designed for first responders and fleet managers, WCP® provides real-time connectivity across vehicles and agencies, ensuring a unified response when every second matters.

With WCP, experience full oversight and control of your fleet in real time.

From instant digital alerts to geofence-controlled technology and traffic preemption, our safety features are designed to mitigate risks for first responders and other motorists while reducing response times.