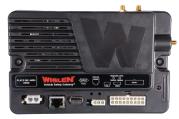

### THE VEHICLE SAFETY GATEWAY®

Compact yet powerful, the Vehicle Safety Gateway (VSG) connects your fleet to the Whelen Cloud Platform with seamless, over-the-air communication. Equipped with its own SIM card and a discreet, low-profile antenna, the VSG enables real-time updates and remote management of your Core® and WeCanX® devices. For qualifying users, Verizon Frontline support adds another layer of connectivity and reliability, ensuring your fleet stays mission-ready.

### **VSG SPECS**

- · GPS location (integrated within the cellular modem)
- CenCom Core system inputs (via ethernet)
- 8 logic inputs
- OBD2 port
- 7.1" L x 4.6" W x 1.1" D