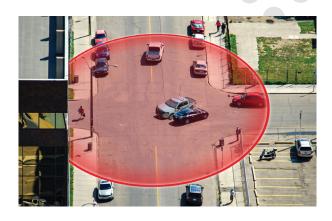

# **ENHANCING INTERSECTION**

# SAFETY TRAFFIC PREEMPTION

Through partnerships with leaders in traffic management technology, our traffic preemption solutions empower first responders with the ability to request green lights at intersections. This capability reduces response times, improves intersection safety, and clears the way for emergency vehicles. Preemption requests ensure that first responders navigate traffic more safely and efficiently, helping protect both motorists and emergency personnel on the road.

Traffic preemption technology grants first responders the power to request green lights, enhancing intersection safety and response times.