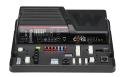

### THE VEHICLE SAFETY GATEWAY®

Compact yet powerful, the Vehicle Safety Gateway (VSG) connects your fleet to the Whelen Cloud Platform with seamless, over-the-air communication. Equipped with its own SIM card and a discreet, low-profile antenna, the VSG enables real-time updates and remote management of your Core® and WeCanX® devices. For qualifying users, Verizon Frontline support adds another layer of connectivity and reliability, ensuring your fleet stays mission-ready.

### **VSG SPECS**

- · GPS location (integrated within the cellular modem)
- CenCom Core system inputs (via ethernet)
- 8 logic inputs
- OBD2 port
- 7.1" L x 4.6" W x 1.1" D