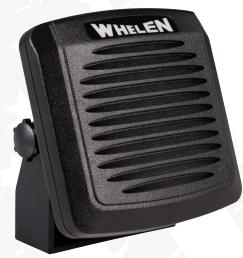

## **Core® Cabin Speaker**

## **CONTROL SYSTEM**

The Core Cabin Speaker allows users to preview Digital Voice Messages (DVMs). This speaker is compatible with Core and Core-S° control systems and lets users select and preview pre-recorded DVMs from the emergency vehicle before broadcasting, ensuring clear and accurate communication during critical situations. When paired with the Whelen Cloud Platform°, the Core Cabin Speaker supports Responder-to-Responder Alerts—providing real-time warnings of potential intersection collisions, significantly improving the safety of emergency responders.

## **SPECS**

Impedance: 8 ohms

Power Output: 15 watts (max)

Dimensions: 4.5" (11.43 cm) W x 2.64" (6.71 cm)

(3.13" (7.95 cm) w/ mounting bracket) H

x 2.17" (5.51 cm) D

Warranty: 1-year