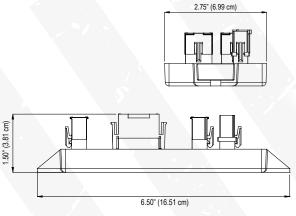

## **SPECS**

Voltage: 10-30 VDC

Amps: Varies by Configuration

Certifications: IP67 Rated

6.50" (16.51 cm) L x 1.50" (3.81 cm) H x **Dimensions:** 

2.75" (6.99 cm) W

Warranty: 10-year

# 6.00" (15.24 cm)

**Screw Holes** 

WARNING: This product may contain chemicals known to the State of California to cause cancer and birth defects or other reproductive harm. For more information, visit whelen.com/regulatory.