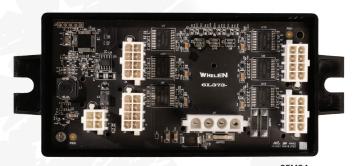

CEM24

### **FEATURES**

- 24 programmable 2.5 AMP Positive switched outputs
- · Short circuit protection
- Over-temperature protection
- · Diagnostic current reporting
- · Upgrade firmware via Core
- · Low-power mode
- Cruise Mode
- Supports Dynamic Variable Intensity (DVI) flash patterns