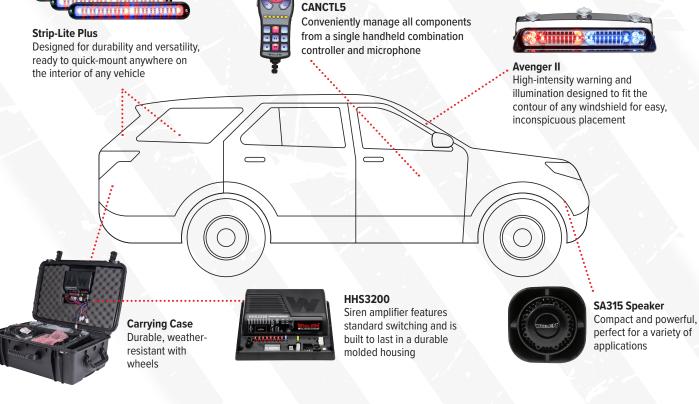

## FEATURES

- Wail, Yelp, Piercer, Manual Siren, and Airhorn preset default tones
- 5-year warranty
- CANCTL5 Handheld Controller
  - 2-year warranty
- Strip-Lite Plus Lightheads (3)
  - Red/Blue 10-year warranty
- Dual Avenger® II Dash Light
  - Red/Blue
  - 5-year warranty
- SA315 Speaker
  - 2-year warranty

- •12 VDC
- Less than 10 Amp draw with siren and lights running
- SignalAlert 75 Default Flash Patterns
- Universal mounting kit for speaker with U-Bolt, C-Clamp, and wrench included
- All necessary harnesses and cables for easy plug-and-play installation
- · Durable, weather-resistant carrying case with wheels • 24.1"(612mm) L x 16.1"(408mm) H x 10.1"(256mm) D

Self-Contained Vehicle Warning Kit, Includes (1) Carrying Case, (1) HHS3200 with Hand-Held CANCTL5 Control Head, ATLAS1 (3) PSJ02FCR DUO<sup>™</sup> Strip-Light<sup>™</sup> Plus Red/Blue Lightheads, (1) Avenger Model AVC21RB, and (1) SA315 Speaker