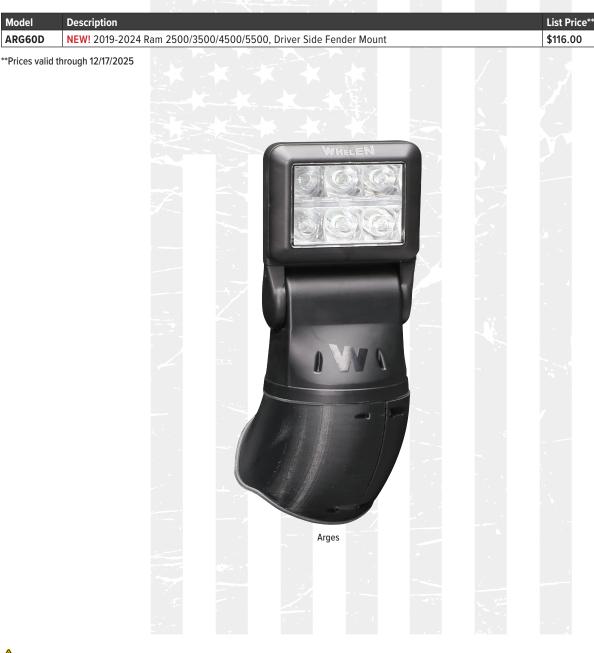

## **Arges® Mount for Ram 2500/3500/4500/5500**

## **NEW PRODUCT • MARKET ADVISORY**

Model

ARG60D

Description

We are pleased to announce driver-side fender mounts for Arges Remote Spotlight are now available for the 2019-2024 Ram 2500, 3500, 4500, 5500. See model number below.