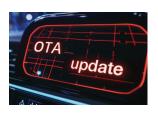

### FIRMWARE & CONFIGURATION OTA

Push firmware updates fleet-wide over the air and receive instant notifications. Manage all configurations in one central library.