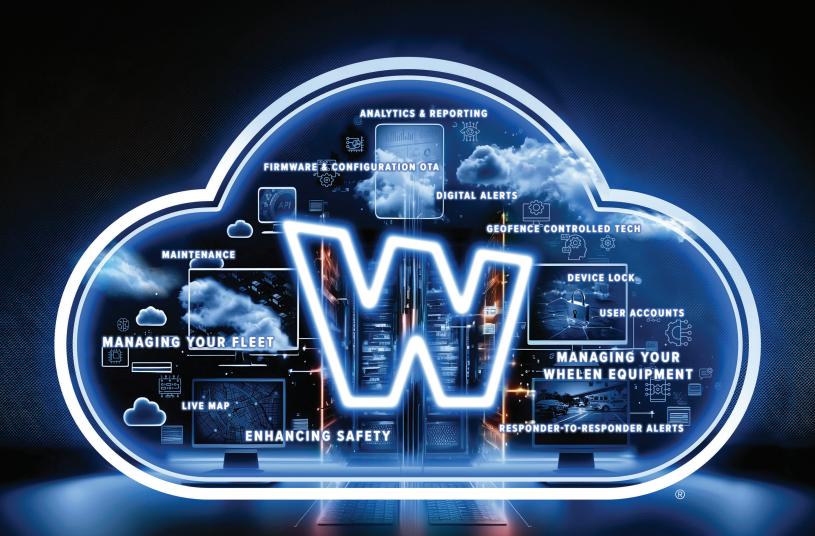

# **FLEET MANAGEMENT SIMPLIFIED**

### LIVE MAP

Gain real-time insights with the Whelen Cloud Platform® Live Map, giving you precise vehicle locations for faster responses and heightened situational awareness.

### **ANALYTICS & REPORTING**

Effortlessly store, analyze, and visualize fleet data. Generate custom reports with key stats like vehicle status, travel heatmaps, speed, and location to keep your team informed.

### **MAINTENANCE**

Stay on top of essential vehicle data, from service schedules to fuel levels. With detailed insights for 2019-2025 Ford, GM, and Stelantis vehicles, maintenance decisions have never been easier.

## **GEOFENCE CONTROLLED TECH**

Automatically activate safety functions based on location, like adjusting flash patterns at dangerous intersections or reducing sirens near schools and hospitals – keeping responders and motorists safer.

### **PLATFORM ALERTS**

Set custom alerts to notify teams of custom events, from vehicle maintenance reminders to K9 deployments and overheat alerts, ensuring your team stays informed and ready.

### **DIGITAL ALERTS**

Provide motorists with real-time alerts of nearby emergency vehicles,

### FIRMWARE & CONFIGURATION OTA

Push firmware updates fleet-wide over the air and receive instant notifications. Manage all configurations in one central library.

### **FLEET VEHICLE REGISTRY**

Easily add, modify, view, and organize all vehicles from a user-friendly dashboard, keeping fleet details at your fingertips.

### WHELEN DEVICE REGISTRY

Keep a complete, organized list of all installed devices for efficient tracking and maintenance.

### **MOBILE READY**

Quickly register hardware and fleet vehicles right from your smartphone or tablet, ensuring your fleet is always connected.

### **USER ACCOUNTS**

Create and manage multiple user profiles, with customizable roles and access for streamlined team management.

### **DEVICE LOCK**

Prevent unauthorized changes by locking configuration and firmware updates on individual vehicles or your entire fleet with a simple workflow.

We're committed to delivering the most effective, reliable tools and technology that will keep you safe and prepared for any challenge. We're continuously enhancing the Whelen Cloud Platform® by expanding its capabilities and improving its functionality to support your critical missions.

### **FLEET SNAPSHOT**

Easily access specific dates and times for a detailed snapshot of your fleet's locations on a map, providing enhanced oversight and control over fleet operations.

### FLEET MANAGEMENT API

Connect the Whelen Cloud Platform® with your agency's asset management system for automatic, seamless synchronization of vehicle information across platforms.