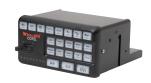

### THE VEHICLE SAFETY GATEWAY®

Compact yet powerful, the Vehicle Safety Gateway (VSG) connects your fleet to the Whelen Cloud Platform with seamless, over-the-air communication. Equipped with its own SIM card and a discreet, low-profile antenna, the VSG enables real-time updates and remote management of your Core® and WeCanX® devices. For qualifying users, Verizon Frontline support adds another layer of connectivity and reliability, ensuring your fleet stays mission-ready.

Vehicle Safety Gateway®

Exterior Antenna

Interior Antenna

### **VSG SPECS**

- · GPS location (integrated within the cellular modem)
- CenCom Core system inputs (via ethernet)
- 8 logic inputs
- OBD2 port
- 7.1" L x 4.6" W x 1.1" D