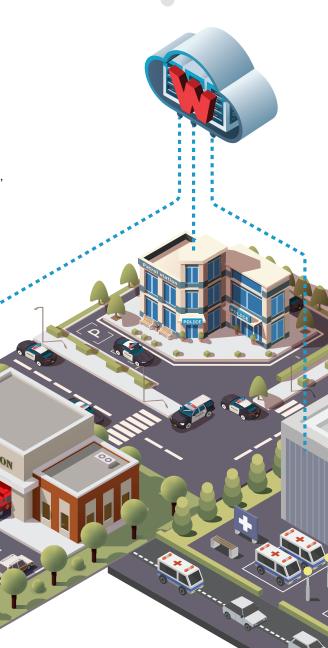

### **BUILDING A STRONGER PLATFORM** THROUGH PARTNERSHIPS

Our commitment to protect first responders drives us to partner with other industry leaders who also prioritize safety, reliability, and innovation. By collaborating with top companies across various fields, we're able to expand the capabilities of the Whelen Cloud Platform®, integrating advanced tools and technologies that meet the evolving needs of first responders. Each partnership strengthens our platform, ensuring we can offer the most comprehensive, effective solutions to keep teams connected and communities protected.

## **OUR TRUSTED PARTNERS**