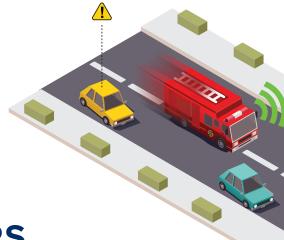

# **RESPONDER-TO-RESPONDER**

# **ALERTS**

Responder-to-Responder Alerts provide automatic, real-time notifications to emergency vehicles in active response mode, reducing intersection collision risks and enhancing first responder safety.

Responder-to-Responder (R2R) Alerts revolutionize emergency response safety by enabling real-time communication between vehicles in active response mode. When multiple responders are en route to a scene, R2R Alerts automatically detect and notify them as they approach the same intersections, significantly reducing the risk of collisions. This proactive safety measure enhances situational awareness for all emergency personnel, ensuring every first responder arrives safely. R2R Alerts operate seamlessly in the background, requiring no manual activation, allowing responders to focus on their mission without distraction. By prioritizing collaboration and coordination, this technology not only saves time but also protects lives in high-stakes situations.